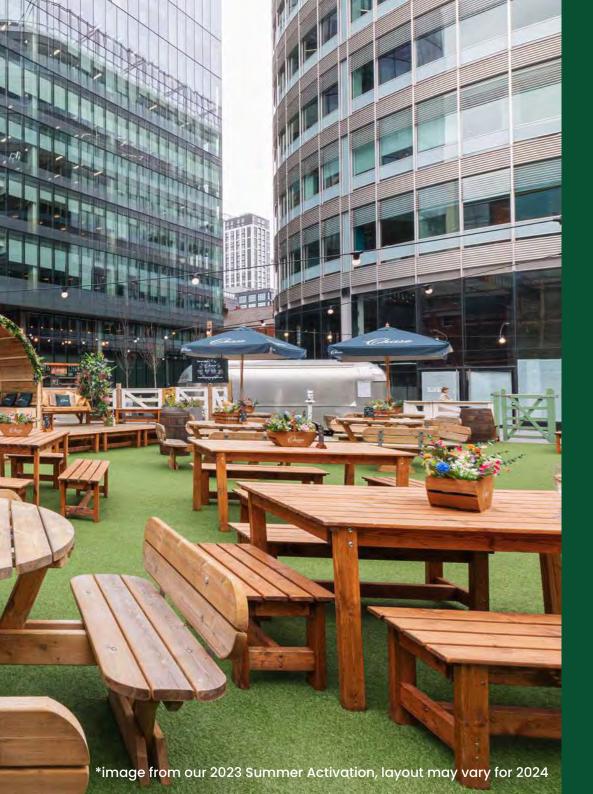

#### **ABOUT**

The perfect spot for al fresco summer parties, it's who we are! Soak up the sun in our city garden escape, serving up signature cocktails and BBQ snacks. The space can be customised to you, with a dedicated bar & party menus to choose from, or create your own from our all-day menu.

### **FEATURES**

Capacity: 150 Seated / 200 Standing
Seating can be tailored to your needs
Flexible layouts
x2 private bars
BBQ & Large Party menu
Available for semi private and full venue hire
NEW FOR 2024! Large outdoor screen
Weather dependent, it is Manchester after all...