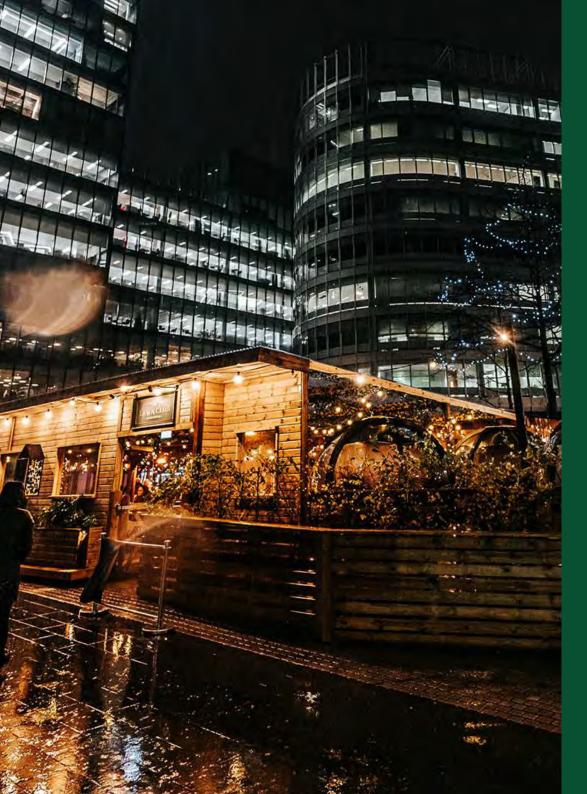

### THE PERGOLA

### **ABOUT**

Day or night, rain or shine, The Pergola is the ideal spot to eat, drink and party in the heart of Spinningfields. Dressed in seasonal florals and twinkly lights, perfect for work-dos, networking events and every celebration.

### **FEATURES**

Capacity: 150 seated / 250 standing
Flexible layouts
DJ booth
Stage for live music option
x2 TV screens
Photobooth
Available for semi private and full venue hire