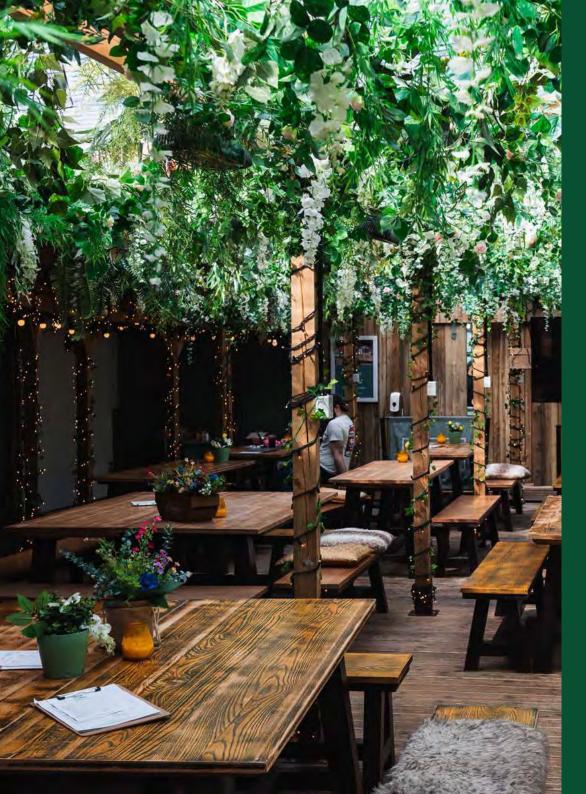

### THE PERGOLA

### **ABOUT**

Day or night, rain or shine, The Pergola is the ideal spot to eat, drink and party in the heart of Spinningfields. Dressed in seasonal florals and twinkly lights, perfect for work-dos, networking events and every celebration.

### **FEATURES**

Capacity: 150 seated / 250 standing
Flexible layouts
DJ booth
Stage for live music option
x2 TV screens
Photobooth
Available for semi private and full venue hire