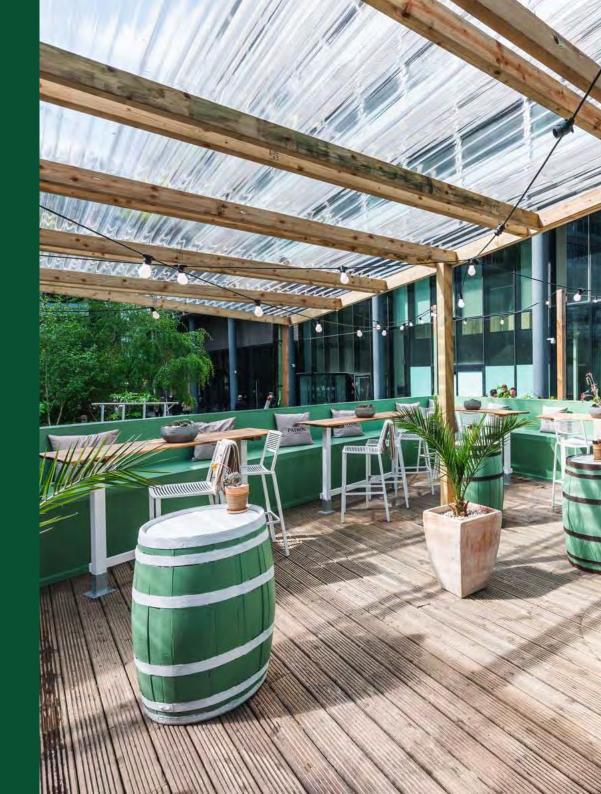

### **ABOUT**

Day or night, rain or shine, The Pergola is the ideal spot to eat, drink and party in the heart of Spinningfields. Dressed in seasonal florals and twinkly lights, perfect for work-dos, networking events and every celebration.

### **FEATURES**

Capacity: 150 seated / 250 standing
Flexible layouts
DJ booth
Stage for live music option
x2 TV screens
Photobooth
Available for semi private and full venue hire